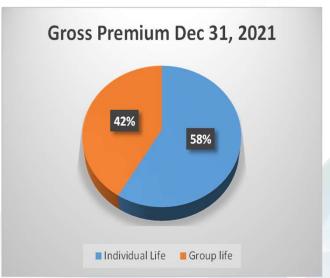

### Premium Analysis

Individual Life
Group life
Total

| 30-Jun-2023 | 31-Dec-2022 3  | 1-Dec-2021 |
|-------------|----------------|------------|
| Rup         | ees in thousan | d          |
| 443,948     | 903,359        | 487867     |
| 268,880     | 398,197        | 347053     |
| 712,828     | 1,301,556      | 834,920    |