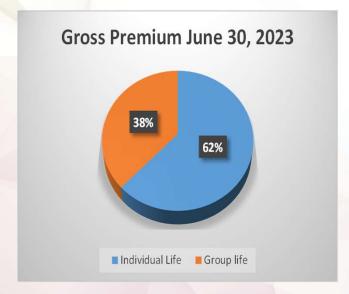

### Premium Analysis

Individual Life
Group life
Total

| 30-Jun-2023 | 31-Dec-2022 3  | 1-Dec-2021 |
|-------------|----------------|------------|
| Rup         | ees in thousan | d          |
| 443,948     | 903,359        | 487867     |
| 268,880     | 398,197        | 347053     |
| 712,828     | 1,301,556      | 834,920    |