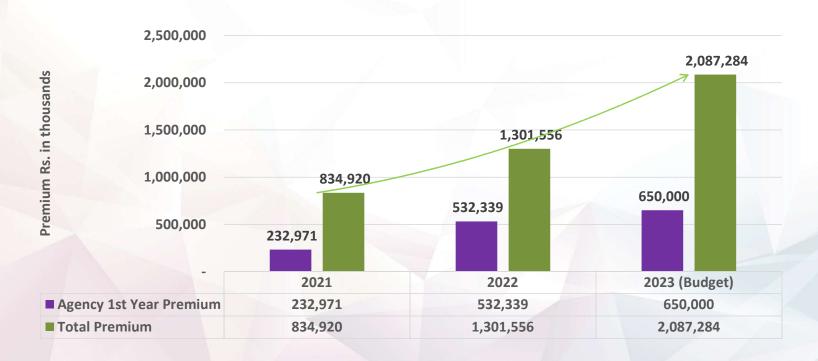

### Premium Analysis

Individual Life
Group life
Total

| 30-Jun-2023 | 31-Dec-2022 3  | 1-Dec-2021 |
|-------------|----------------|------------|
| Rup         | ees in thousan | d          |
| 443,948     | 903,359        | 487867     |
| 268,880     | 398,197        | 347053     |
| 712,828     | 1,301,556      | 834,920    |

### **YoY Premium Trends**

|                                       | 2021 | 2022 | 2023 |
|---------------------------------------|------|------|------|
| Proportion of Ind. Reg Premium in GWP | 53%  | 64%  | 64%  |