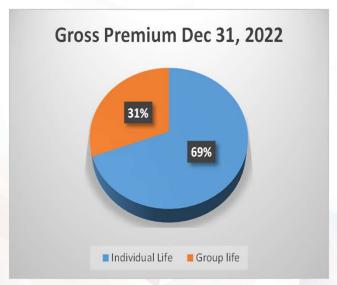

### Premium Analysis

Individual Life
Group life
Total

| 30-Jun-2023 | 31-Dec-2022 3  | 1-Dec-2021 |
|-------------|----------------|------------|
| Rup         | ees in thousan | d          |
| 443,948     | 903,359        | 487867     |
| 268,880     | 398,197        | 347053     |
| 712,828     | 1,301,556      | 834,920    |